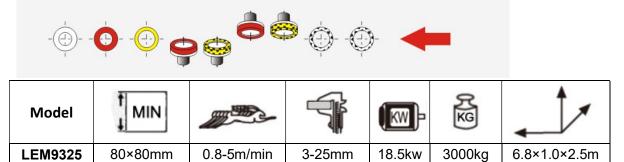

## Specification of LEM9325 Glass Straight Line Edging Machine

## **Specification:**

The LEM9325 series glass straight line edging machine is suitable for different size and thickness flat glass grinding, it can rough grinding, fine grinding and polishing finish in one time; the polishing flat is similar to the smooth degree of glass body, While adjusting the different processing thickness, (you can reference the digital display in front beam to adjust); front chamfer motor can move synchronically with front beam; with advanced structure; high precision, easy operation. It is the necessary tool for glass machinery.