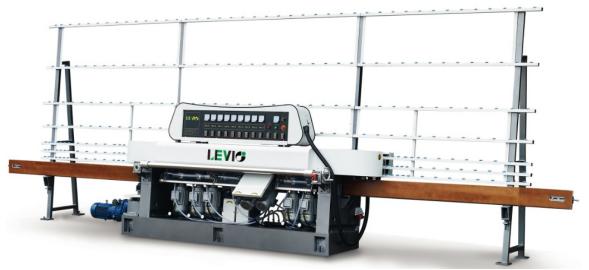

## Specification of LEM9325 Glass Straight Line Edging Machine

## **Specification:**

The LEM9325 series glass straight line edging machine is suitable for different size and thickness flat glass grinding, it can rough grinding, fine grinding and polishing finish in one time; the polishing flat is similar to the smooth degree of glass body, While adjusting the different processing thickness, (you can reference the digital display in front beam to adjust); front chamfer motor can move synchronically with front beam; with advanced structure; high precision, easy operation. It is the necessary tool for glass machinery.

## Advantage:

**1**.Base、Beam、Swing frame、upright all is used by high-quality castings, strong and stable body, square beam never deformation.

**2**.Senior special energy-saving motors 'XINDONGYA' or 'JIANQIANG' brand, advanced turbine gearbox; DELIXI brand electric appliance.

**3.2.2KW** big range speed governor, JIALI worm gear box, transmission more durable.

4. Chain transfer, thicken square tube frame can load thicken glass to process.

5.The wheel is used by CHAORUI、Oasis New; bottom polishing wheel is10S40、CE3 or SD001,the polishing effect is similar to mirror surface;